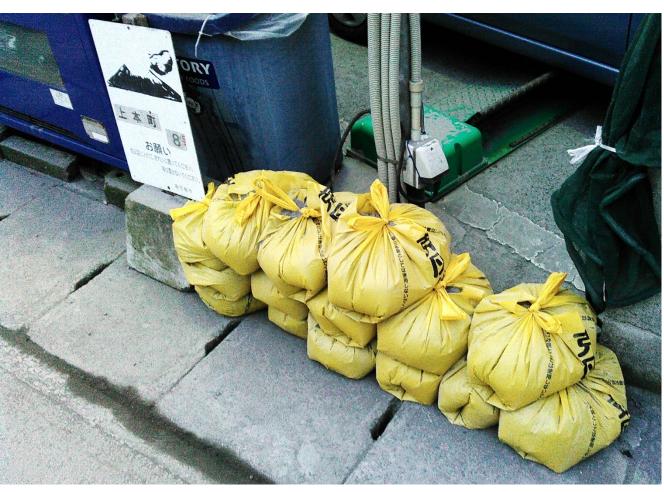

# Volcanic ash collecting point A beautiful city depends on the local communities

This yellow bag is for collecting volcanic ash