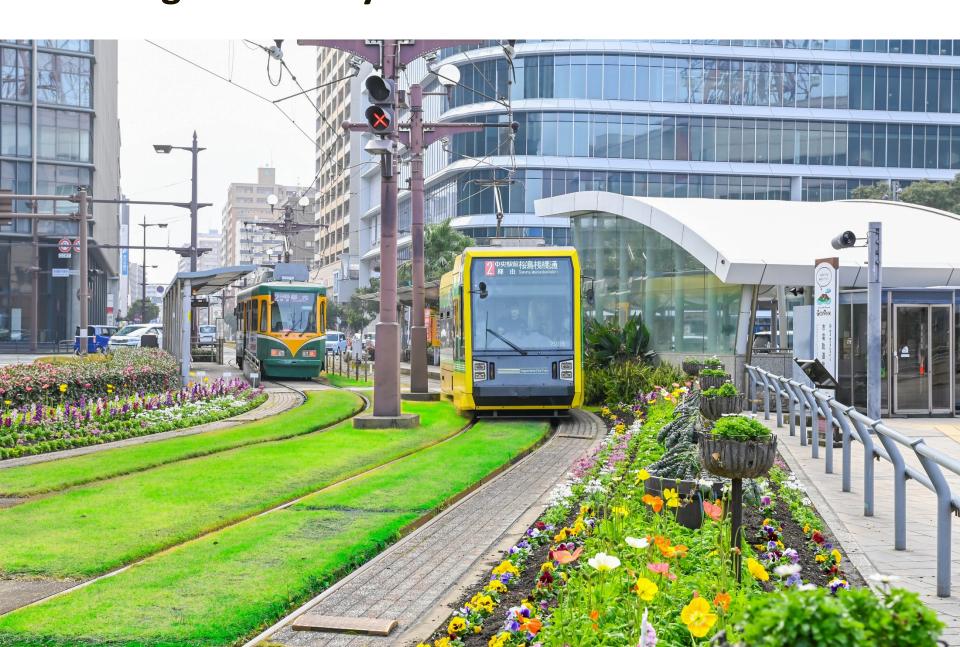

### Greening on the city tram lanes for the environment

Special blocks containing shirasu; pumiceous sediments, provide the base for promoting the growth of lawns that mitigate the heat island effect