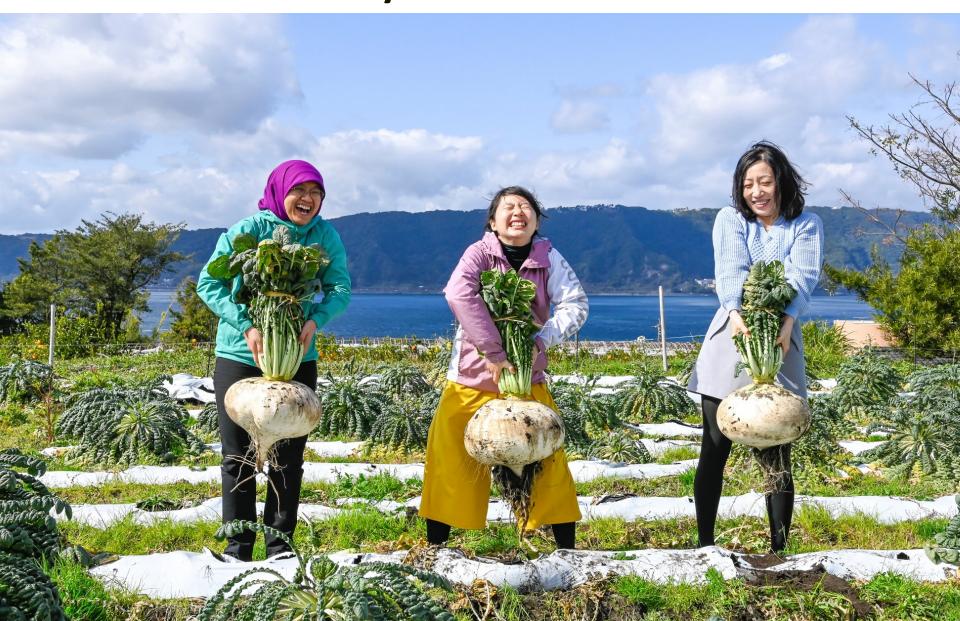

# The world's heaviest Sakurajima daikon radish! February is the best season

### Sakurajima daikon radish can be enjoyed from local farm