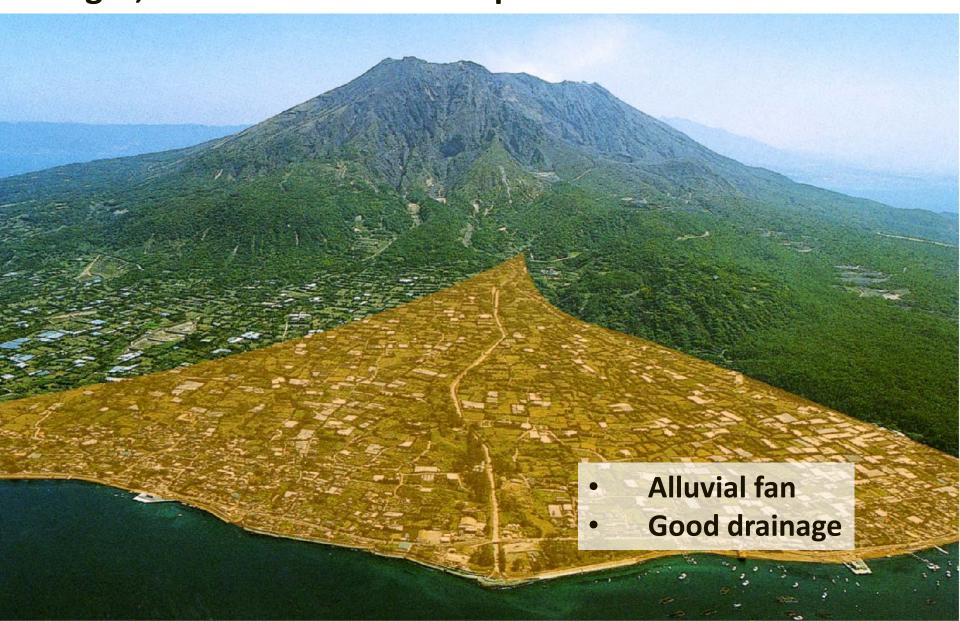

# This active volcano erupts 1,000 times a year at most.

he alluvial fans with good drainage are blessed with plenty of sunlight, therefore it's an ideal place for citrus cultivation.