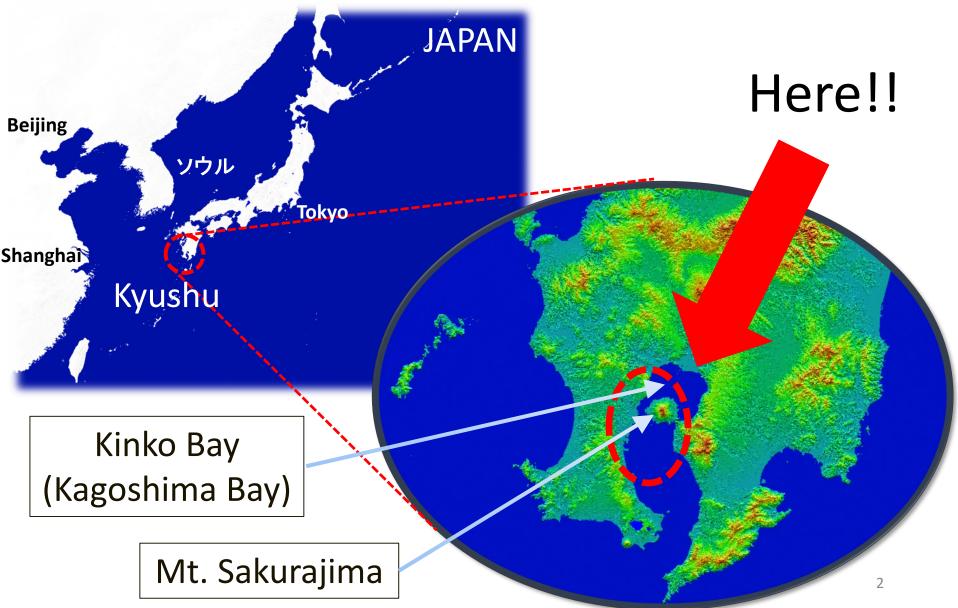

# Kagoshima City is located in the center of Kagoshima prefecture on the Southern tip of Kyushu island

The active volcano Sakurajima, home to 4,000 people, is located only 4 km away from the city center