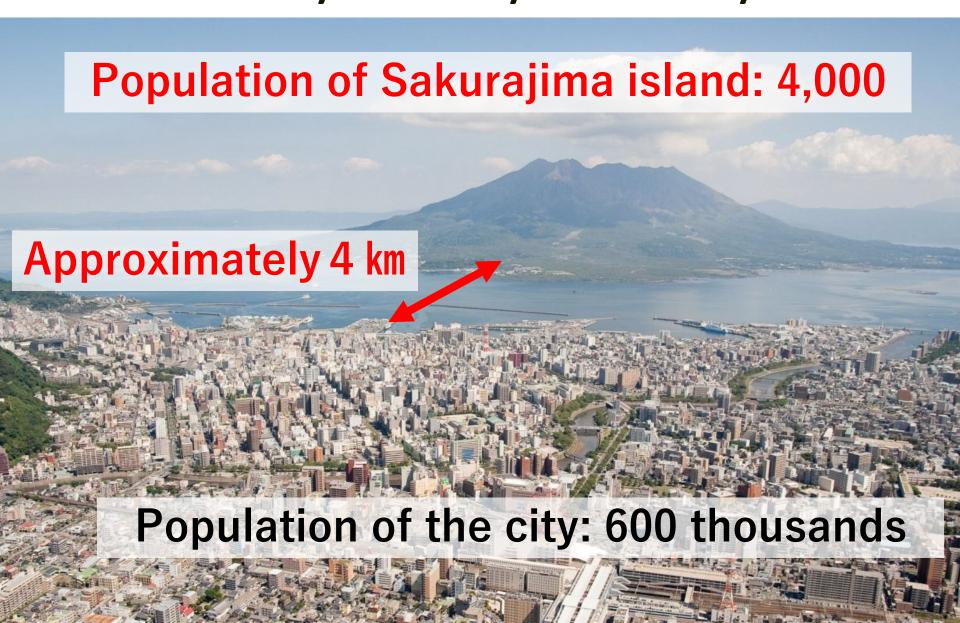

# Kagoshima City is located in the center of Kagoshima prefecture on the Southern tip of Kyushu island

The active volcano Sakurajima, home to 4,000 people, is located only 4 km away from the city center