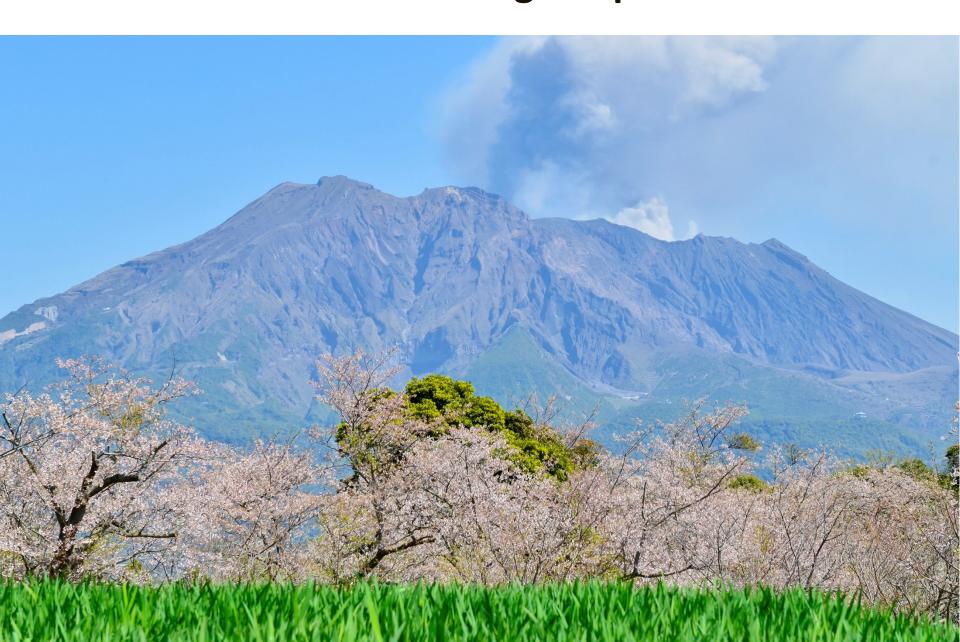

# Kagoshima City is located in the center of Kagoshima prefecture on the Southern tip of Kyushu island

The active volcano Sakurajima, home to 4,000 people, is located only 4 km away from the city center

# This active volcano erupts 1,000 times a year at most.

he alluvial fans with good drainage are blessed with plenty of sunlight, therefore it's an ideal place for citrus cultivation.