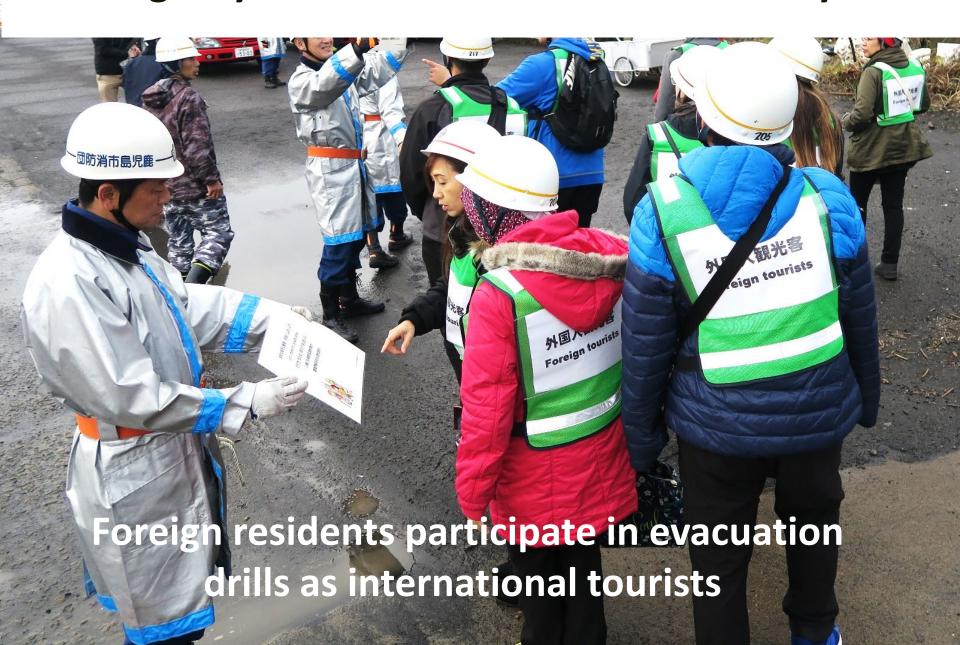

joyed from local farm



### Go around Sakurajima island(36km) on a rental bike



### The beautiful contrast between the black pines and the lava field



### **Explore Kinko Bay by kayak**



#### **Volcanic warnings every morning**

(The forecast of wind direction above Sakurajima)



# Volcanic ash collecting point A beautiful city depends on the local communities





This yellow bag is for collecting volcanic ash

### Greening on the city tram lanes for the environment



Special blocks containing shirasu; pumiceous sediments, provide the base for promoting the growth of lawns that mitigate the heat island effect



#### The world class monitoring system



For accurate information, monitoring is conducted in three tunnels.

#### **Emergency drills has been held for over 50 years**



### Sustainable tourism utilizing unique characteristics