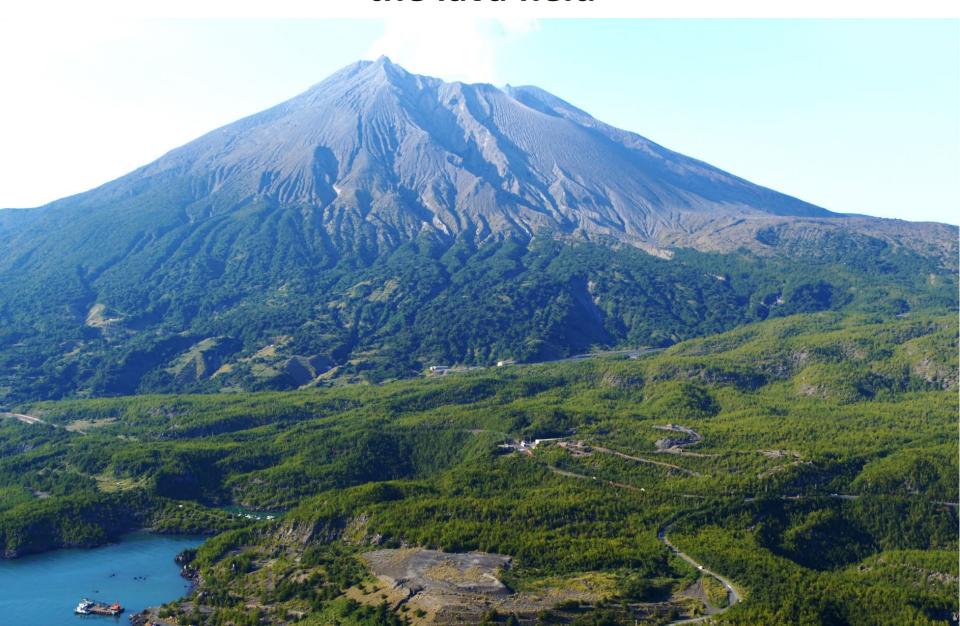

ushu island



The active volcano Sakurajima, home to 4,000 people, is located only 4 km away from the city center



# It takes 15 minutes to get to Sakurajima by 24-hour operational Sakurajima ferry.



# 90% of foreign tourists in Kagoshima visit Sakurajima



# This active volcano erupts 1,000 times a year at most.



he alluvial fans with good drainage are blessed with plenty of sunlight, therefore it's an ideal place for citrus cultivation.



### The world's smallest mandarin oranges! December is the best season



# The world's heaviest Sakurajima daikon radish! February is the best season



### Sakurajima daikon radish can be enjoyed from local farm



### Go around Sakurajima island(36km) on a rental bike



### The beautiful contrast between the black pines and the lava field



### **Explore Kinko Bay by kayak**



#### **Volcanic warnings every morning**

(The forecast of wind direction above Sakurajima)



# Volcanic ash collecting point A beautiful city depends on the local communities





This yellow bag is for collecting volcanic ash

### Greening on the city tram lanes for the environment



Special blocks containing shirasu; pumiceous sediments, provide the base for promoting the growth of lawns that mitigate the heat island effect



#### The world class monitoring system



For accurate information, monitoring is conducted in three tunnels.

#### **Emergency drills has been held for over 50 years**



### Sustainable tourism utilizing unique characteristics