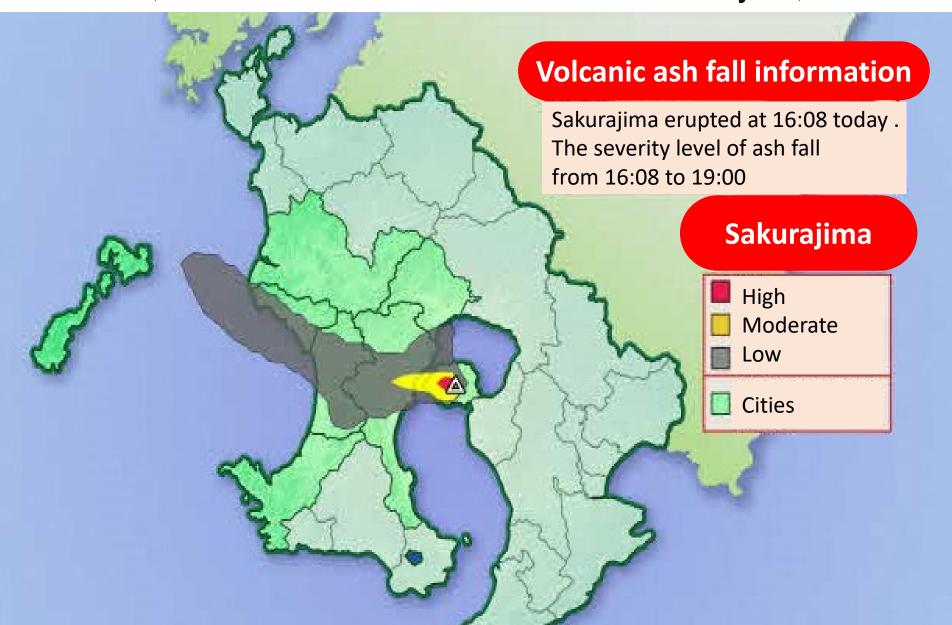

#### **Volcanic warnings every morning**

(The forecast of wind direction above Sakurajima)