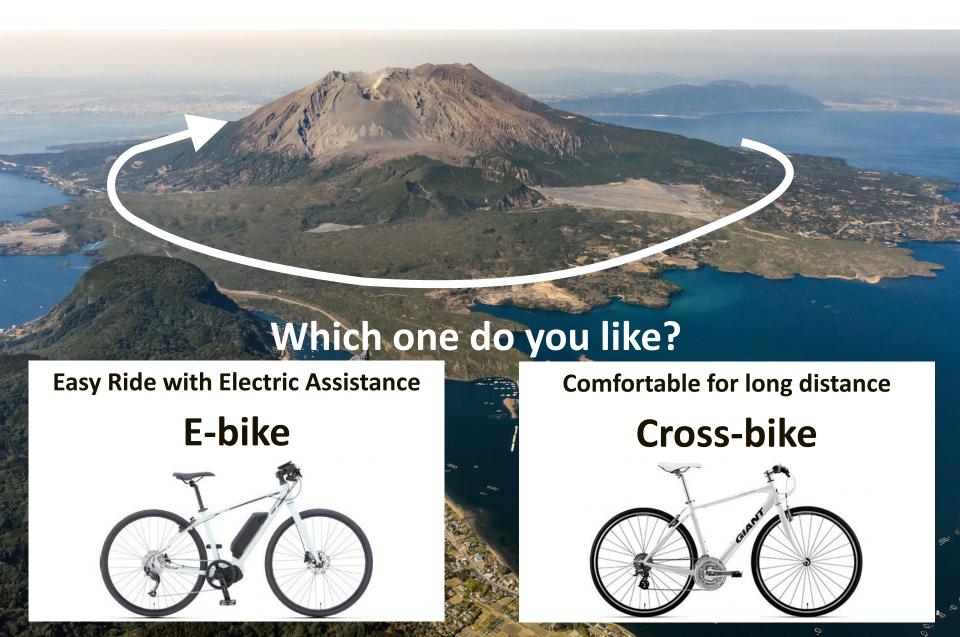

s located in the center of Kagoshima prefecture on the Southern tip of Kyushu island



The active volcano Sakurajima, home to 4,000 people, is located only 4 km away from the city center



# It takes 15 minutes to get to Sakurajima by 24-hour operational Sakurajima ferry.



# 90% of foreign tourists in Kagoshima visit Sakurajima



# This active volcano erupts 1,000 times a year at most.



he alluvial fans with good drainage are blessed with plenty of sunlight, therefore it's an ideal place for citrus cultivation.



### The world's smallest mandarin oranges! December is the best season



# The world's heaviest Sakurajima daikon radish! February is the best season



### Sakurajima daikon radish can be enjoyed from local farm



### Go around Sakurajima island(36km) on a rental bike



### The beautiful contrast between the black pines and the lava field



### **Explore Kinko Bay by kayak**



#### **Volcanic warnings every morning**

(The forecast of wind direction above Sakurajima)



# Volcanic ash collecting point A beautiful city depends on the local communities





This yellow bag is for collecting volcanic ash

### Greening on the city tram lanes for the environment



Special blocks containing shirasu; pumiceous sediments, provide the base for promoting the growth of lawns that mitigate the heat island effect



#### The world class monitoring system



For accurate information, monitoring is conducted in three tunnels.

#### **Emergency drills has been held for over 50 years**



### Sustainable tourism utilizing unique characteristics