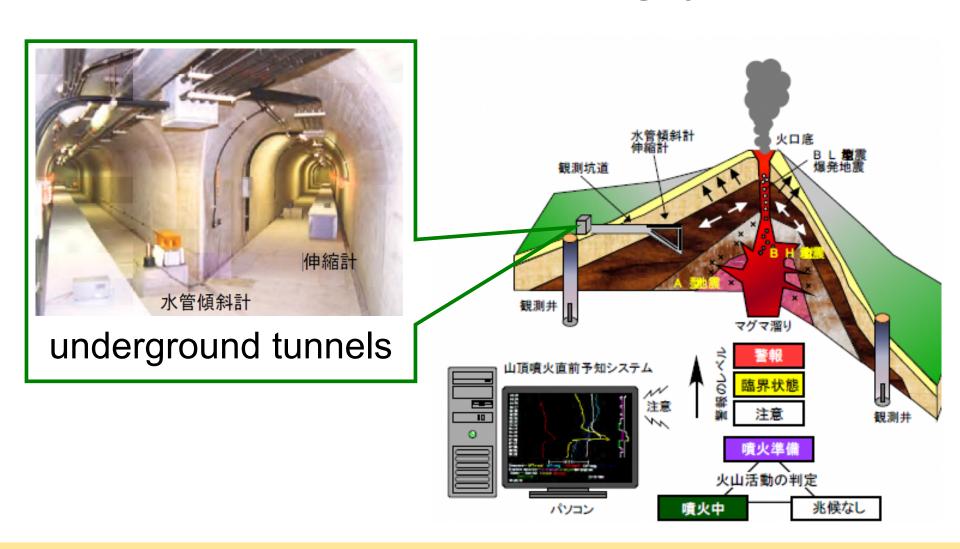

#### The world class monitoring system

For accurate information, monitoring is conducted in three tunnels.