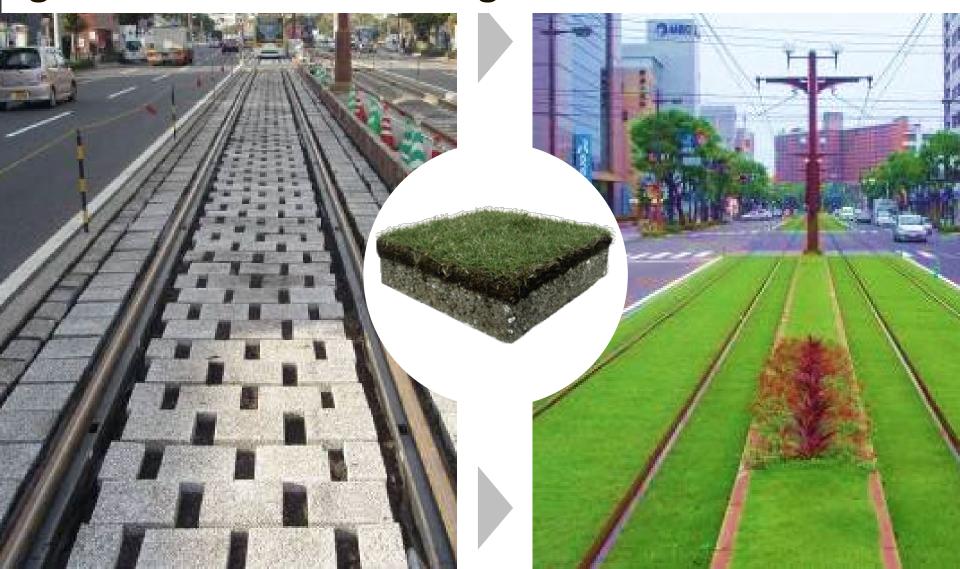

### Greening on the city tram lanes for the environment

Special blocks containing shirasu; pumiceous sediments, provide the base for promoting the growth of lawns that mitigate the heat island effect