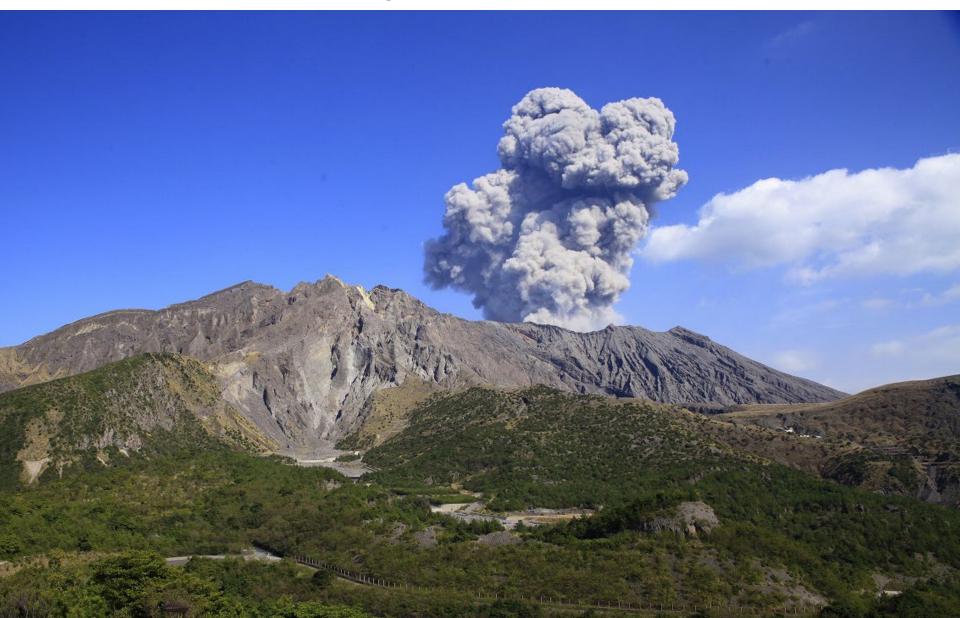

# This active volcano erupts 1,000 times a year at most.

he alluvial fans with good drainage are blessed with plenty of sunlight, therefore it's an ideal place for citrus cultivation.