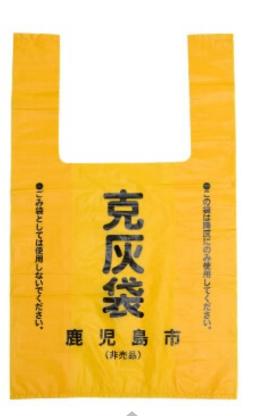

# Volcanic ash collecting point A beautiful city depends on the local communities

This yellow bag is for collecting volcanic ash