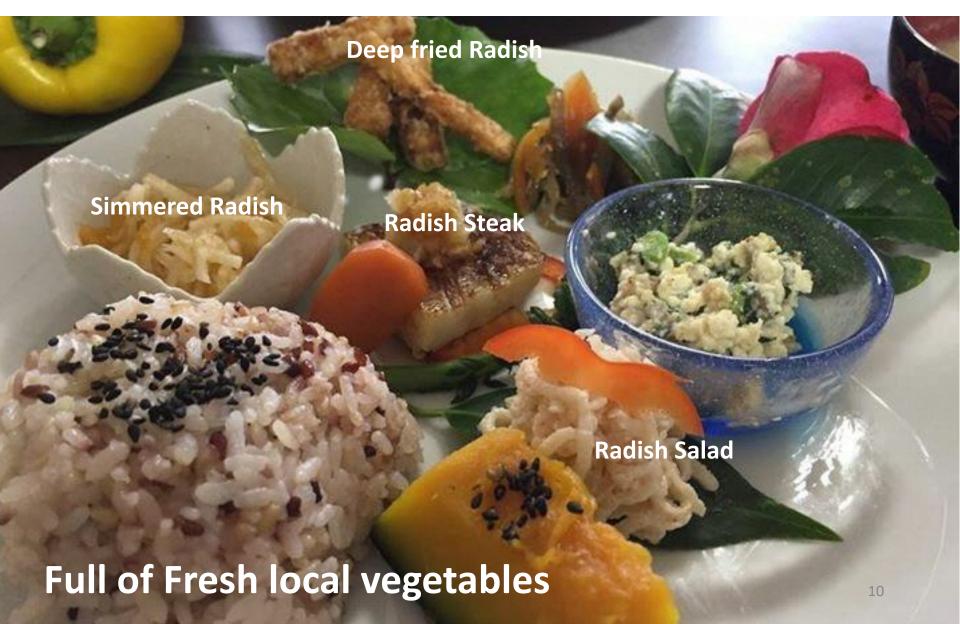

with an active volcano, Sakurajima





# Kagoshima City is located in the center of Kagoshima prefecture on the Southern tip of Kyushu island



The active volcano Sakurajima, home to 4,000 people, is located only 4 km away from the city center



# It takes 15 minutes to get to Sakurajima by 24-hour operational Sakurajima ferry.



# 90% of foreign tourists in Kagoshima visit Sakurajima



# This active volcano erupts 1,000 times a year at most.



he alluvial fans with good drainage are blessed with plenty of sunlight, therefore it's an ideal place for citrus cultivation.



### The world's smallest mandarin oranges! December is the best season



# The world's heaviest Sakurajima daikon radish! February is the best season



### Sakurajima daikon radish can be enjoyed from local farm



### Go around Sakurajima island(36km) on a rental bike



### The beautiful contrast between the black pines and the lava field



### **Explore Kinko Bay by kayak**



#### **Volcanic warnings every morning**

(The forecast of wind direction above Sakurajima)



# Volcanic ash collecting point A beautiful city depends on the local communities





This yellow bag is for collecting volcanic ash

### Greening on the city tram lanes for the environment



Special blocks containing shirasu; pumiceous sediments, provide the base for promoting the growth of lawns that mitigate the heat island effect



#### The world class monitoring system



For accurate information, monitoring is conducted in three tunnels.

#### **Emergency drills has been held for over 50 years**



### Sustainable touri