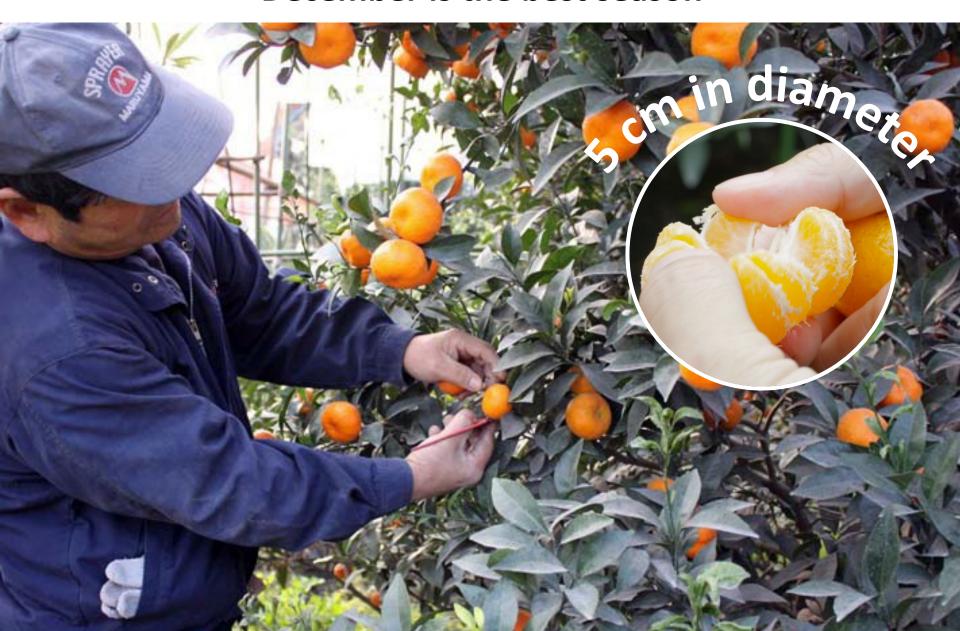

# Sustainable tourism in Kagoshima City which coexists with an active volcano, Sakurajima





# Kagoshima City is located in the center of Kagoshima prefecture on the Southern tip of Kyushu island



The active volcano Sakurajima, home to 4,000 people, is located only 4 km away from the city center



# It takes 15 minutes to get to Sakurajima by 24-hour operational Sakurajima ferry.



# 90% of foreign tourists in Kagoshima visit Sakurajima



# This active volcano erupts 1,000 times a year at most.



he alluvial fans with good drainage are blessed with plenty of sunlight, therefore it's an ideal place for citrus cultivation.



### The world's smallest mandarin oranges! December is the best season



# The world's heaviest Sakurajima daikon radish! February is the best season



### Sakurajima daikon radish can be enjoyed from local farm



### Go around Sakurajima island(36km) on a rental bike



### The beautiful contrast between the black pines and the lava field



### **Explore Kinko Bay by kayak**



#### **Volcanic warnings every morning**

(The forecast of wind direction above Sakurajima)



# Volcanic ash collecting point A beautiful city depends on the local communities





This yellow bag is for collecting volcanic ash

### Greening on the city tram lanes for the environment



Special blocks containing shirasu; pumiceous sediments, provide the base for promoting the growth of lawns that mitigate the heat island effect



#### The world class monitoring system



For accu