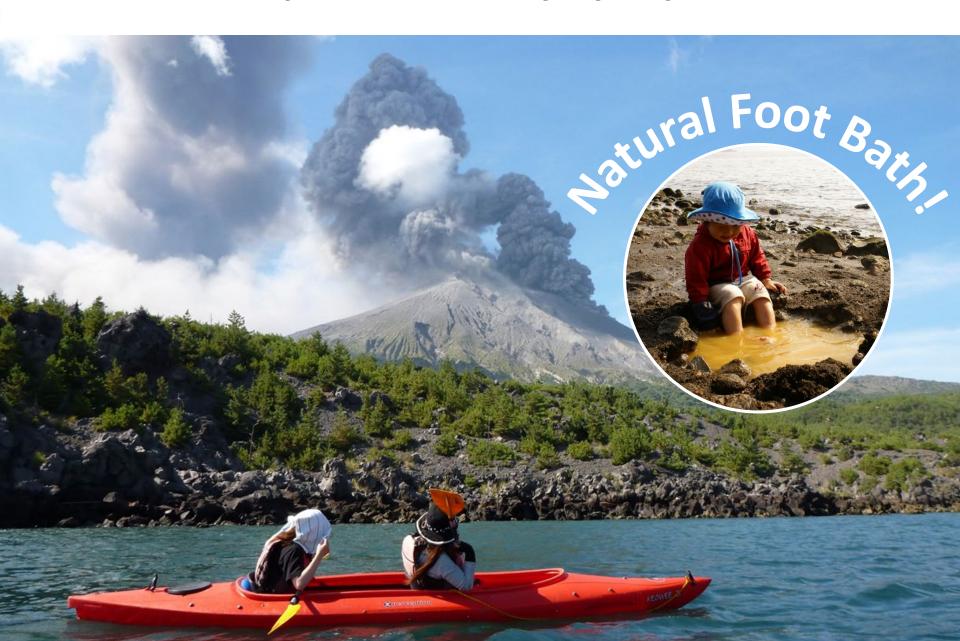

rajima, home to 4,000 people, is located only 4 km away from the city center



# It takes 15 minutes to get to Sakurajima by 24-hour operational Sakurajima ferry.



# 90% of foreign tourists in Kagoshima visit Sakurajima



# This active volcano erupts 1,000 times a year at most.



he alluvial fans with good drainage are blessed with plenty of sunlight, therefore it's an ideal place for citrus cultivation.



### The world's smallest mandarin oranges! December is the best season



# The world's heaviest Sakurajima daikon radish! February is the best season



### Sakurajima daikon radish can be enjoyed from local farm



### Go around Sakurajima island(36km) on a rental bike



### The beautiful contrast between the black pines and the lava field



### **Explore Kinko Bay by kayak**



#### **Volcanic warnings every morning**

(The forecast of wind direction above Sakurajima)



# Volcanic ash collecting point A beautiful city depends on the local communities





This yellow bag is for collecting volcanic ash

### Greening on the city tram lanes for the environment



Special blocks containing shirasu; pumiceous sediments, provide the base for promoting the growth of lawns that mitigate the heat island effect



#### The world class monitoring system



For accurate information, monitoring is conducted in three tunnels.

#### **Emergency drills has been held for over 50 years**



### Sustainable tourism utilizing unique characteristics