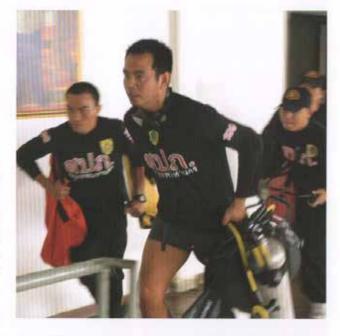

#### Emergency Search and Rescue Operations

When parts of Bangkok became flooded, the BFRD intensified its mission to deal with the graver conditions, both as the lead and support operator. The rescue effort focused on emergencies like sandbag wall breaches that suddenly inundated nearby communities. The BFRD dispatched rescue teams to repair these fortifications and immediately evacuate community members, especially children, sick, and elderly people.