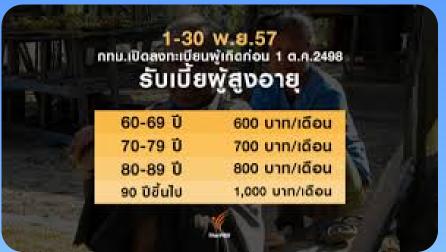

# Strategy 2 Strategy on the social safeguards for the elderly.

Living allowance for the elderly