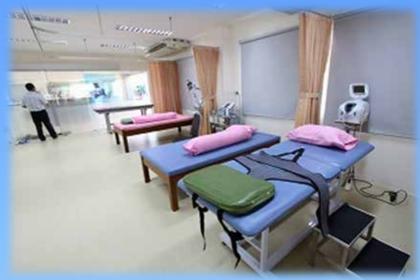

# Health promotion for Elderly

- Health Promotion
- Physical Therapy
- Health Screening
- Rehabilitation Center
- Elderly Club

Elderly Health Promotion Center

Home Visit and Home Health Care

Rehabilitation by Alternative Medicine

Center of Health Promotion and Rehabilitation for elderly

Physical Therapy Clinic, Public Health Center