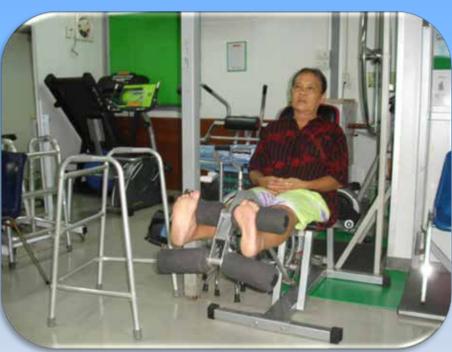

# Health promotion for Elderly

- Health Promotion
- Physical Therapy
- Health Screening
- Rehabilitation Center
- Elderly Club

Elderly Health Promotion Center

Home Visit and Home Health Care

Rehabilitation by Alternative Medicine

Center of Health Promotion and Rehabilitation for elderly

Physical Therapy Clinic, Public Health Center