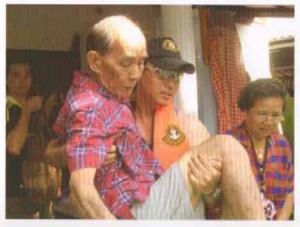

#### Emergency Search and Rescue Operations

When parts of Bangkok became flooded, the BFRD intensified its mission to deal with the graver conditions, both as the lead and support operator. The rescue effort focused on emergencies like sandbag wall breaches that suddenly inundated nearby communities. The BFRD dispatched rescue teams to repair these fortifications and immediately evacuate community members, especially children, sick, and elderly people.