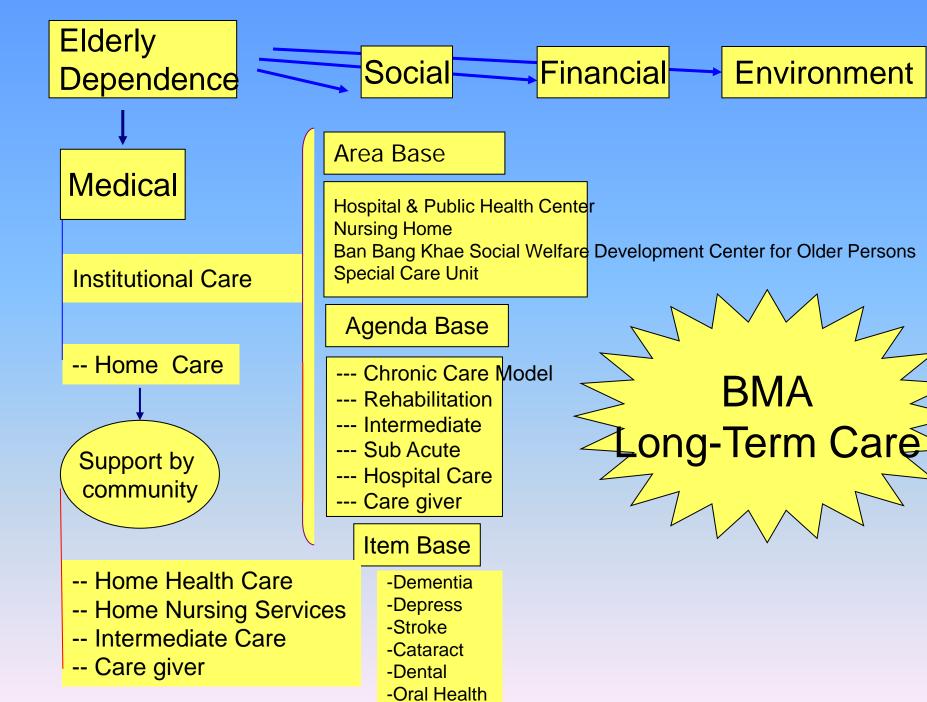

bilitation by Alternative Medicine









Center of Health Promotion and Rehabilitation for elderly

Physical Therapy Clinic, Public Health Center

#### Vocational training







#### Activities in Elderly Club In Public Health Center and Community







#### Activities in Elderly Club In BMA Hospital













#### Promote value and dignity of the elderly









Promote and develop knowledge of the elderly

# Strategy 2 Strategy on the social safeguards for the elderly.









Living allowance for the elderly

















### 10+6 ກອຸນເກພາ ກອຸນເກພາ ກອຸນເກພາ ພຣວ.ສູ່ຊຸນພັບຮູ້ ບຣີພັດອ ຜູ້ວ່າອາຫາອກອຸນເກພນສາບຄອ







BTS Service for the elderly







### Universal Architecture for Elderly People















Fast tract service

**Elderly toilets** 

## **Long Term Care**









Care giver training



### Care giver set







#### Emergency Search and Rescue Operations

When parts of Bangkok became flooded, the BFRD intensified its mission to deal with the graver conditions, both as the lead and support operator. The rescue effort focused on emergencies like sandbag wall breaches that suddenly inundated nearby communities. The BFRD dispatched rescue teams to repair these fortifications and immediately evacuate community members, especially children, sick, and elderly people.







#### Strategy 3

# Strategy on readiness preparation of the people for their quality aging



Website "Old is Young in BKK"









# prepare the children and working- age population to the elderly





#### **Strategy 4**

Strategy on management of developing elderly integratio