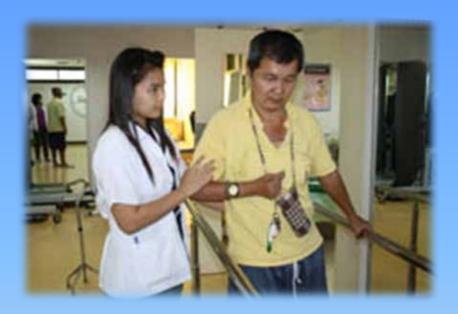

# Health promotion for Elderly

- Health Promotion
- Physical Therapy
- Health Screening
- Rehabilitation Center
- Elderly Club

Elderly Health Promotion Center

Home Visit and Home Health Care

Rehabilitation by Alternative Medicine

Center of Health Promotion and Rehabilitation for elderly

Physical Therapy Clinic, Public Health Center