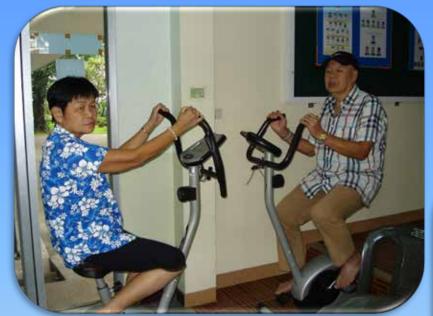

# Health promotion for Elderly

- Health Promotion
- Physical Therapy
- Health Screening
- Rehabilitation Center
- Elderly Club

Elderly Health Promotion Center

Home Visit and Home Health Care

Rehabilitation by Alternative Medicine

Center of Health Promotion and Rehabilitation for elderly

Physical Therapy Clinic, Public Health Center