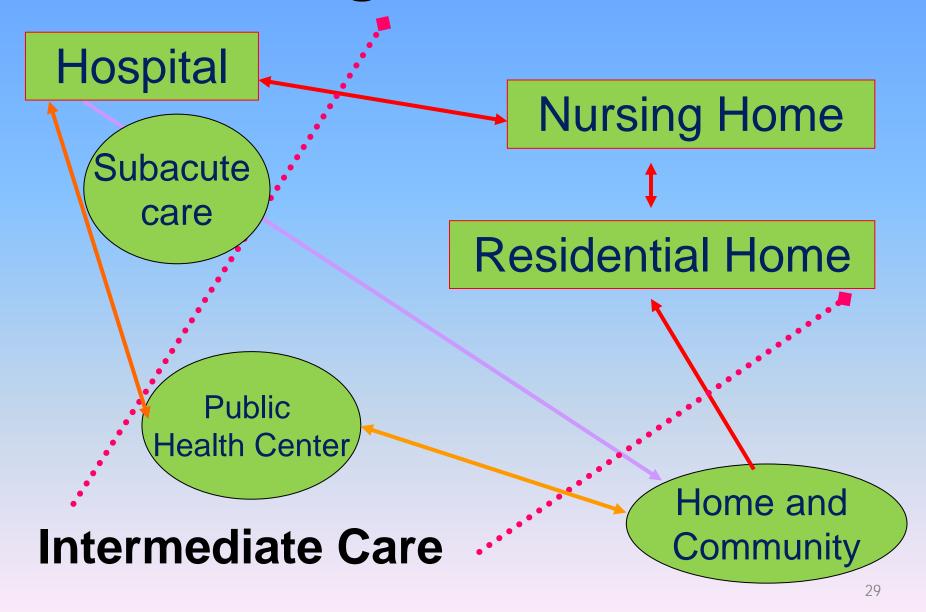

habilitation by Alternative Medicine









Center of Health Promotion and Rehabilitation for elderly

Physical Therapy Clinic, Public Health Center

#### Vocational training







#### Activities in Elderly Club In Public Health Center and Community







#### Activities in Elderly Club In BMA Hospital













#### Promote value and dignity of the elderly









Promote and develop knowledge of the elderly

# Strategy 2 Strategy on the social safeguards for the elderly.









Living allowance for the elderly

















### 10+6 ກອຸນເກພາ ກອຸນເກພາ ກອຸນເກພາ ພຣວ.ສູ່ຊຸນພັບຮູ້ ບຣີພັດອ ຜູ້ວ່າອາຫາອກອຸນເກພນສາບຄອ







BTS Service for the elderly







### Universal Architecture for Elderly People















Fast tract service

**Elderly toilets** 

## **Long Term Care**









Care giver training



### Care giver set







#### Emergency Search and Rescue Operations

When parts of Bangkok became flooded, the BFRD intensified its mission to deal with the graver conditions, both as the lead and support operator. The rescue effort focused on emergencies like sandbag wall breaches that suddenly inundated nearby communities. The BFRD dispatched rescue teams to repair these fortifications and immediately evacuate community members, especially children, sick, and elderly people.







#### Strategy 3

# Strategy on readiness preparation of the people for their quality aging



Website "Old is Young in BKK"









# prepare the children and working- age population to the elderly





#### **Strategy 4**

Strategy on management of developing elderly integrat