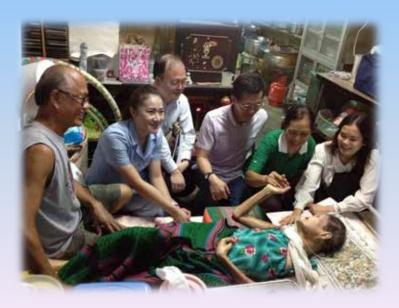

## **Long Term Care**

Care giver training

#### Emergency Search and Rescue Operations

When parts of Bangkok became flooded, the BFRD intensified its mission to deal with the graver conditions, both as the lead and support operator. The rescue effort focused on emergencies like sandbag wall breaches that suddenly inundated nearby communities. The BFRD dispatched rescue teams to repair these fortifications and immediately evacuate community members, especially children, sick, and elderly people.