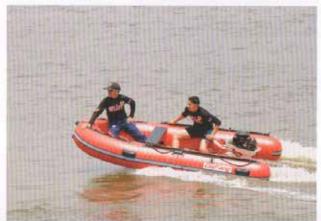

#### Emergency Search and Rescue Operations

When parts of Bangkok became flooded, the BFRD intensified its mission to deal with the graver conditions, both as the lead and support operator. The rescue effort focused on emergencies like sandbag wall breaches that suddenly inundated nearby communities. The BFRD dispatched rescue teams to repair these fortifications and immediately evacuate community members, especially children, sick, and elderly people.