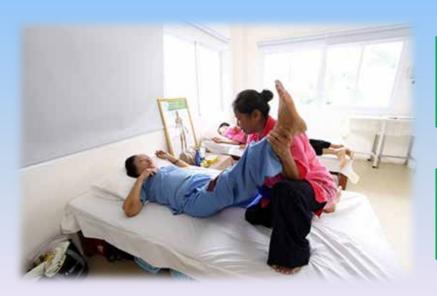

# Health promotion for Elderly

- Health Promotion
- Physical Therapy
- Health Screening
- Rehabilitation Center
- Elderly Club

Elderly Health Promotion Center

Home Visit and Home Health Care

Rehabilitation by Alternative Medicine

Center of Health Promotion and Rehabilitation for elderly

Physical Therapy Clinic, Public Health Center